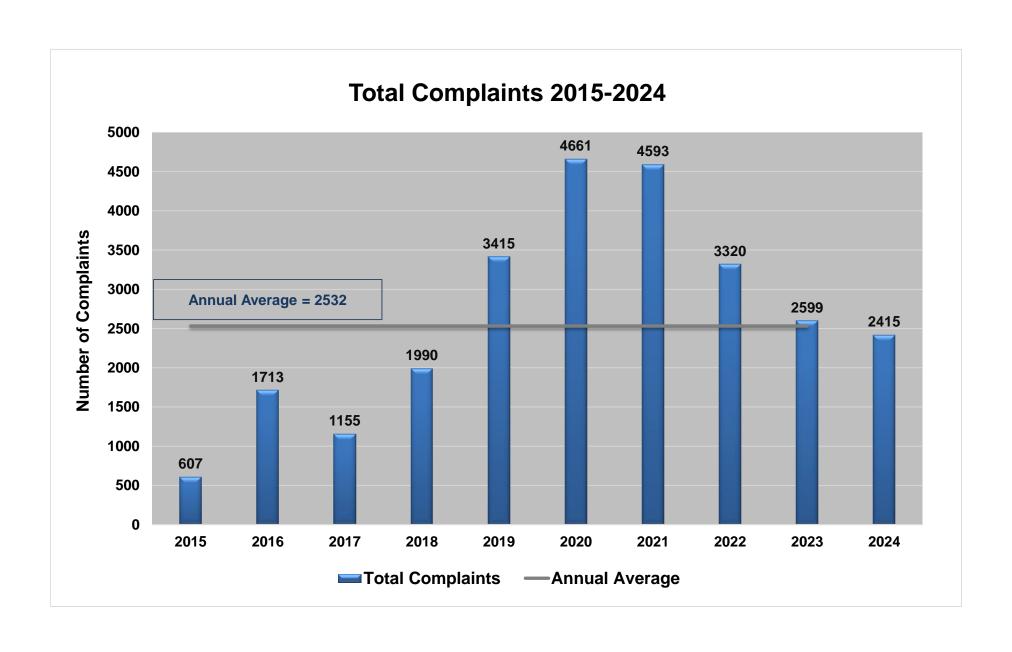

#### Quarterly Noise Complaint Summary 4th Quarter 2024

#### I. Total Number of Complaints:

|               | October | November | December | Quarter |
|---------------|---------|----------|----------|---------|
| Monthly       | 77      | 92       | 211      | 380     |
| Year-to-date  | 2,112   | 2,204    | 2,415    |         |
| One household | 69      | 88       | 201      |         |