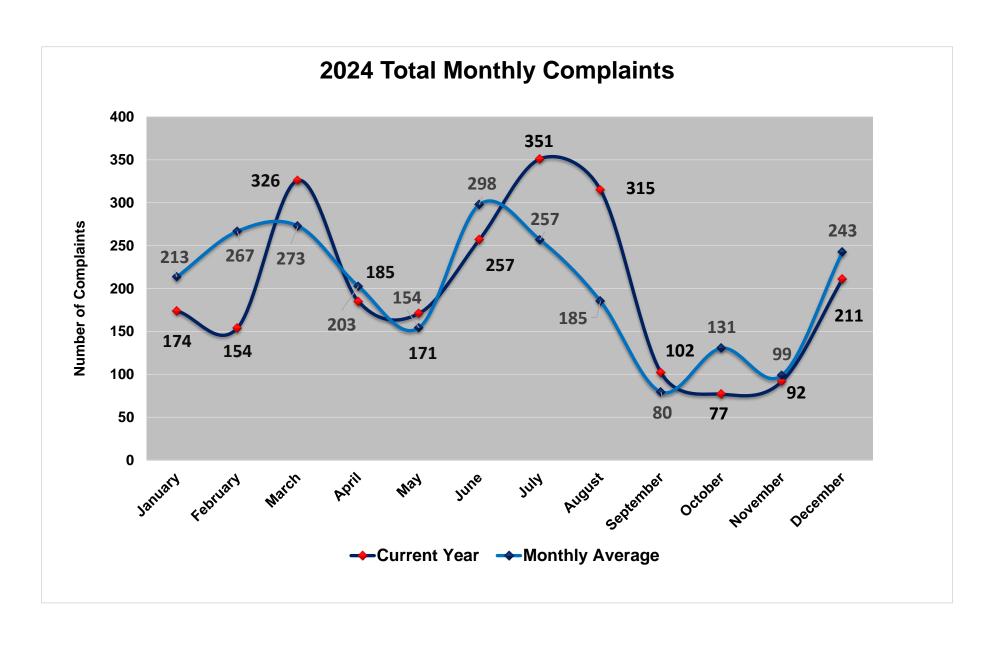

#### Quarterly Noise Complaint Summary 4th Quarter 2024

#### I. Total Number of Complaints:

|               | October | November | December | Quarter |
|---------------|---------|----------|----------|---------|
| Monthly       | 77      | 92       | 211      | 380     |
| Year-to-date  | 2,112   | 2,204    | 2,415    |         |
| One household | 69      | 88       | 201      |         |